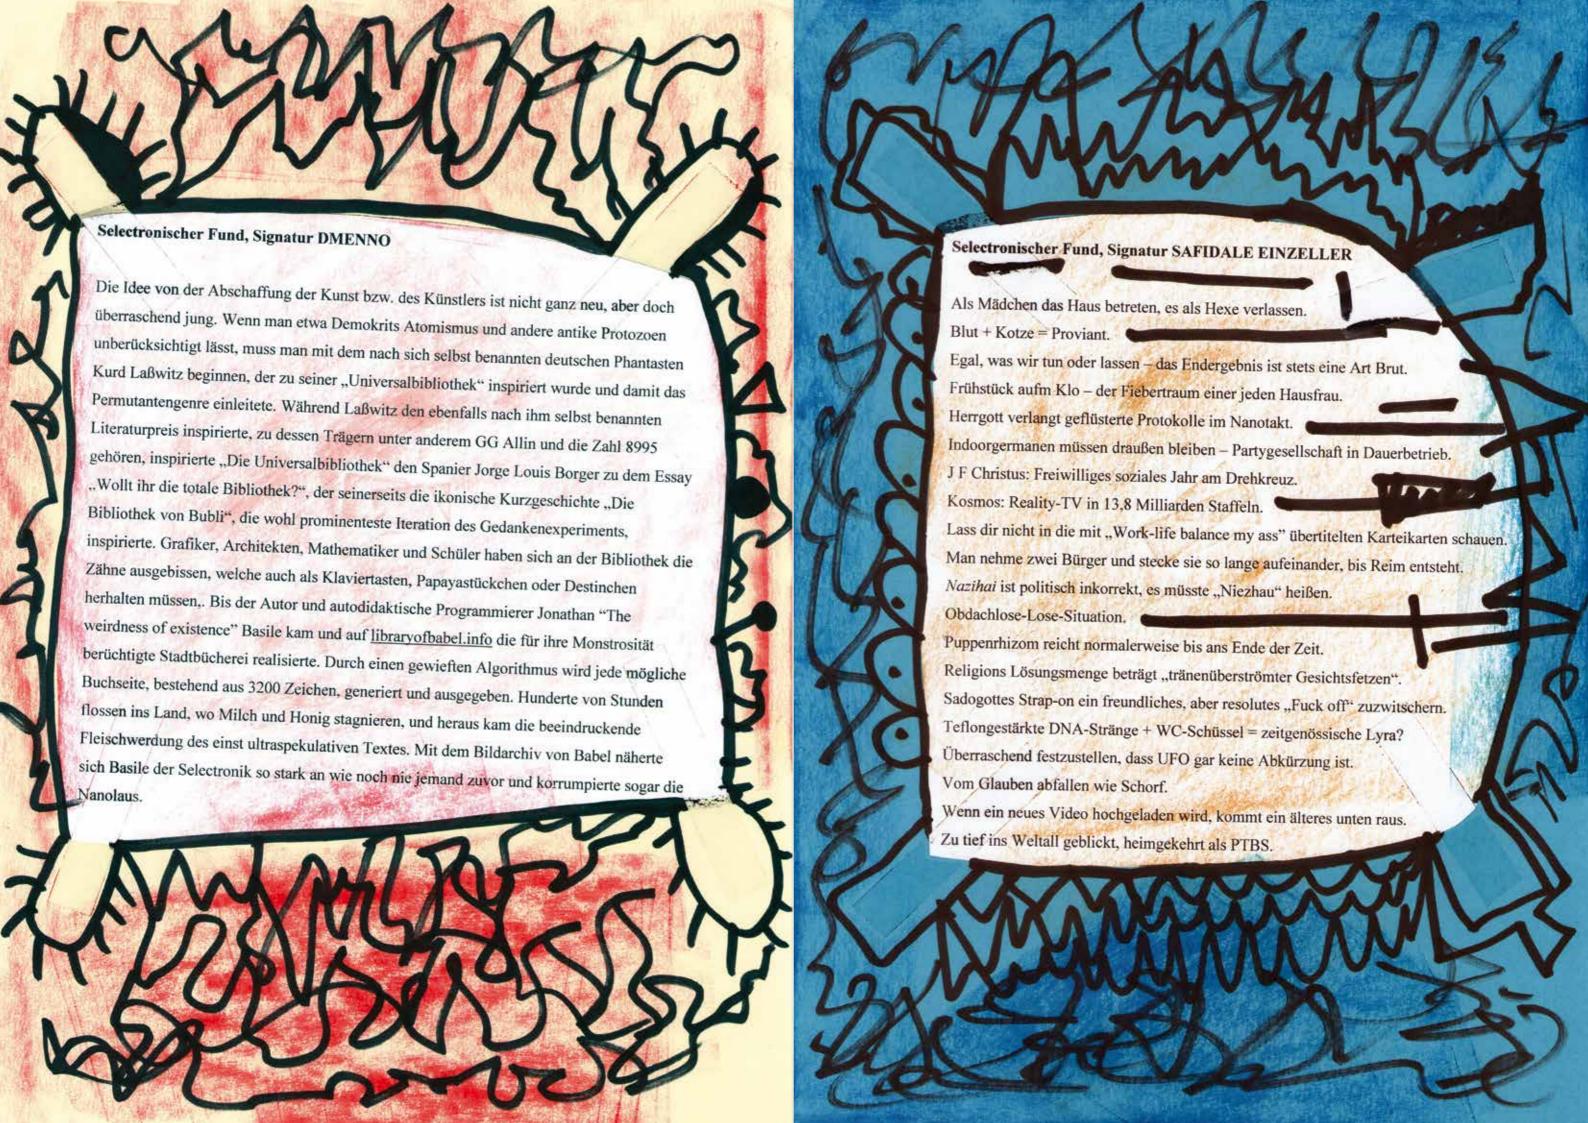

#### Selectronischer Fund, Signatur LÜRR

Einer meiner besten Freunde, ne wir ihn der Einfachheit halber FX Besöndum, formulierte einmal sehr treffend: "Luther hatte ein Problem, die ANkathete wollt nicht gehen." Wenn wir das Nichtgehen der "ANkathete" als einen Euphemismus für Verstopfung auslegen, dann ist an diesem scheinbaren Nonsens-Frinter viel Wahrheit dran. Doch nun zum Eigentlichen: Beim Gedanken an die Zukunft von Kunst und Kreativität kommt unweigerlich das Prinzip der Selectronik ins Spiel. Was passiert nämlich, wenn wir, schwer zeitgebunden und im Jahre 2009 seiend, von einer Pixel-Anzeige im Full-HD-True-Color-Modus ausgehen? Dann haben wir es mit 2.073.600 Bildpunkten zu tun, wobei jeder von ihnen in 16.777.216 Farbnuancen vorkommen kann. Die Gesamtanzahl aller darstellbaren Grafiken beträgt 207360016777216. Diese Zahl, nennen wir sie der Einfachheit halber Nikolai, ist so verstörend enorm, dass allein der Wunsch, sie auszusprechen oder -zuschreiben, grotesk erscheinen muss, viel grotesker noch als eine Horde shredwilliger Gitarristen, die die Havarie der "Costa Concordia" raumzeitlich umkehren sollen, oder die Korrektur von "d.h" zu "d. h" mit anschließender Bewerbung bei der solcherweise frei gewordenen Stelle als Weltraumdandy. Kaum eine Zahl kommt der Unendlichkeit so nah wie Nikolai. Was aber sind nun die Implikationen für das Kunst-Schaffen und Künstler-Sein? Unser Hypercomputer aus dem Naturum Dárum verfügt über einen Algorithmus-Automatismus, mit dem er a priori all jene Möglichkeiten aussortiert, deren Informationsgehalt zu niedrig ist, also etwa riesige Pixelhaufen von nichtssagenden Grau- oder Schwarztönen bzw. alle Derivate Schwarzer Quadrate, Rechtecke & Co. Darüber hinaus sollte dieser leistungsfähige Algorismus in der Lage sein, eine entropische Gradation der übrig gebliebenen Bilddateien vorzunehmen, sodass der Selectroniker von vornherein weiß, wo er nach amorphem Paranichts oder Feinstrukturbo zu suchen hat. Buchseiten existenter, nicht existenter und beinahe existenter Bildungsromane werden genauso zu finden sein wie sur- oder realistische Fotografien deiner Mutter, Montagen, Pathogen, Karikaturen, Lalem-Perfidien, Abbreviaturen, katabatische Stichomythien, nicht alle Glasperlen in der Spielkiste, Album-Cover, Transgressoren, Noms de Plume, Bildwerke aller Art und Abart, ballistische Panspermien, ekpyrotische Multiversen, die Noten zu Volksliedern vom Planeten Würn und Symphonien, die bis dato als unvollendet oder (gar) -bar galten. Safidales, Borges'sches und Selbstreferenzielles en masse, exakte Blaupausen zu Raymond-Roussell- und Luigi-Serafini-Apparaturen sowie deren unzähligen fehlerbehafteten Kopien, aber genauso auch zu funktionierenden Gerätschaften, die ohne den fleißigen Einsatz des Groß-Selectronikers von Adefis womöglich erst in 16.800 Jahren gebaut würden. Screenshots von Filmen wie Pulp Fiction mit Al Pacino, Regieanweisungen zu Bulb Fiston 8, pornographische Entgleisungen aus der Hölle

### Selectronischer Fund, Signatur ADIDADAS

Ist es einfacher, etwas zu erfinden oder zu finden, zu kreieren oder zu selectieren?

Welchen Wert hat Kunst, wenn sie nie aus dem Inneren, sondern stets ins Innere kommt?

Wenn es kein Geben, sondern nur Nehmen gibt? Jeglicher kreative Impuls muss allein dem Selectronischen Prozess dienen, jede l'art pour l'art sei demnach Energieverschwendung.

Systemisch betriebene Selectronik hat ausschließlich mit Algorithmie zu tun, hingegen findet Zensur von Kunstgedanken statt, da sie sich nicht dem selectronischen Endziel, der Hebung bereits bestehender Schätze dienen. Wenn ein Schatz bereits existiert, sollte man sich die Mühe machen, ihn zu duplizieren, statt seinen geheimen Ort ausfindig zu machen und ihn dort zu heben?

Es existieren keinerlei Metadaten, da sämtliche Daten primär sind. Der Selectroniker sitzt wie ein Mönch in seinem Selectrodensack und glaubt nur an Bilder und Bildner. Alle Künstler werden strafrechtlich verfolgt, da sie nicht zur Selectronikerkaste gehören und gegen das große Naturum Dárum sündigen.