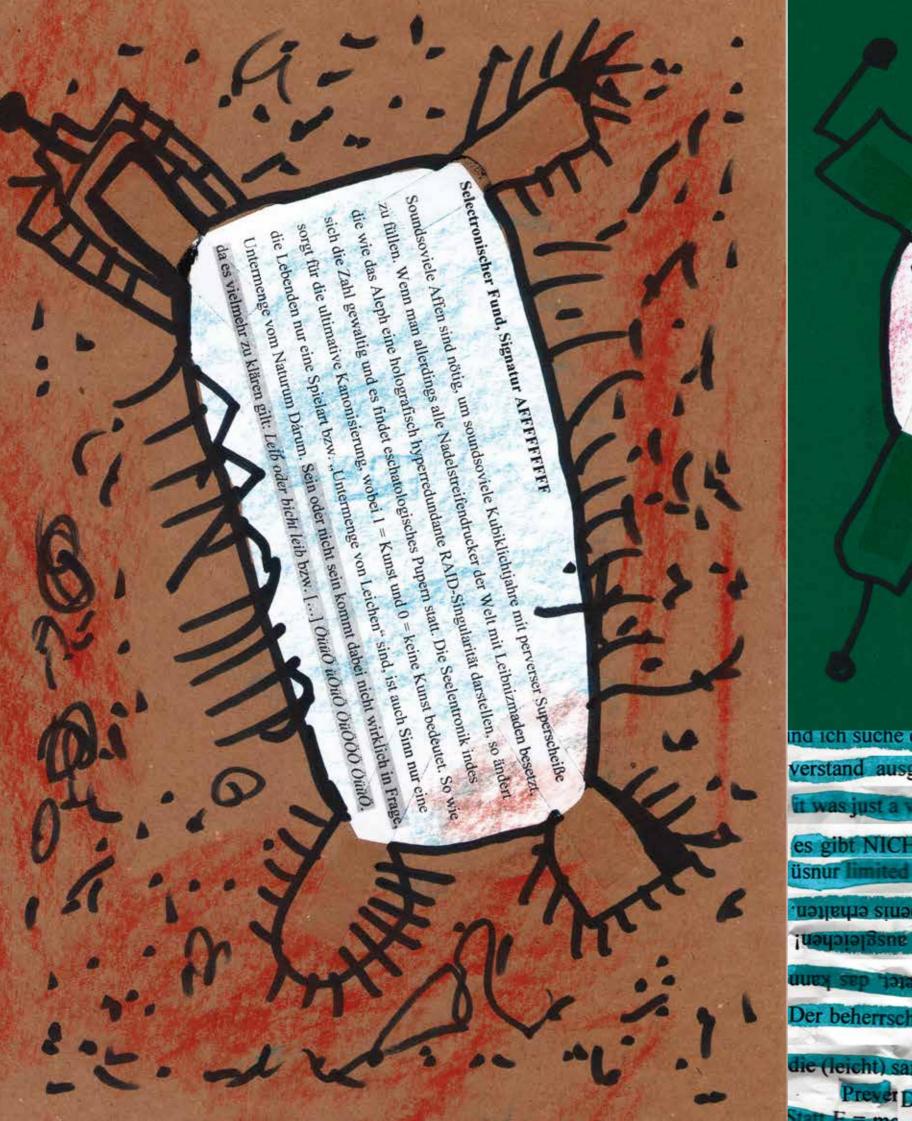

### Selectronischer Fund, Signatur ADIDADAS

Ist es einfacher, etwas zu erfinden oder zu finden, zu kreieren oder zu selectieren?

Welchen Wert hat Kunst, wenn sie nie aus dem Inneren, sondern stets ins Innere kommt?