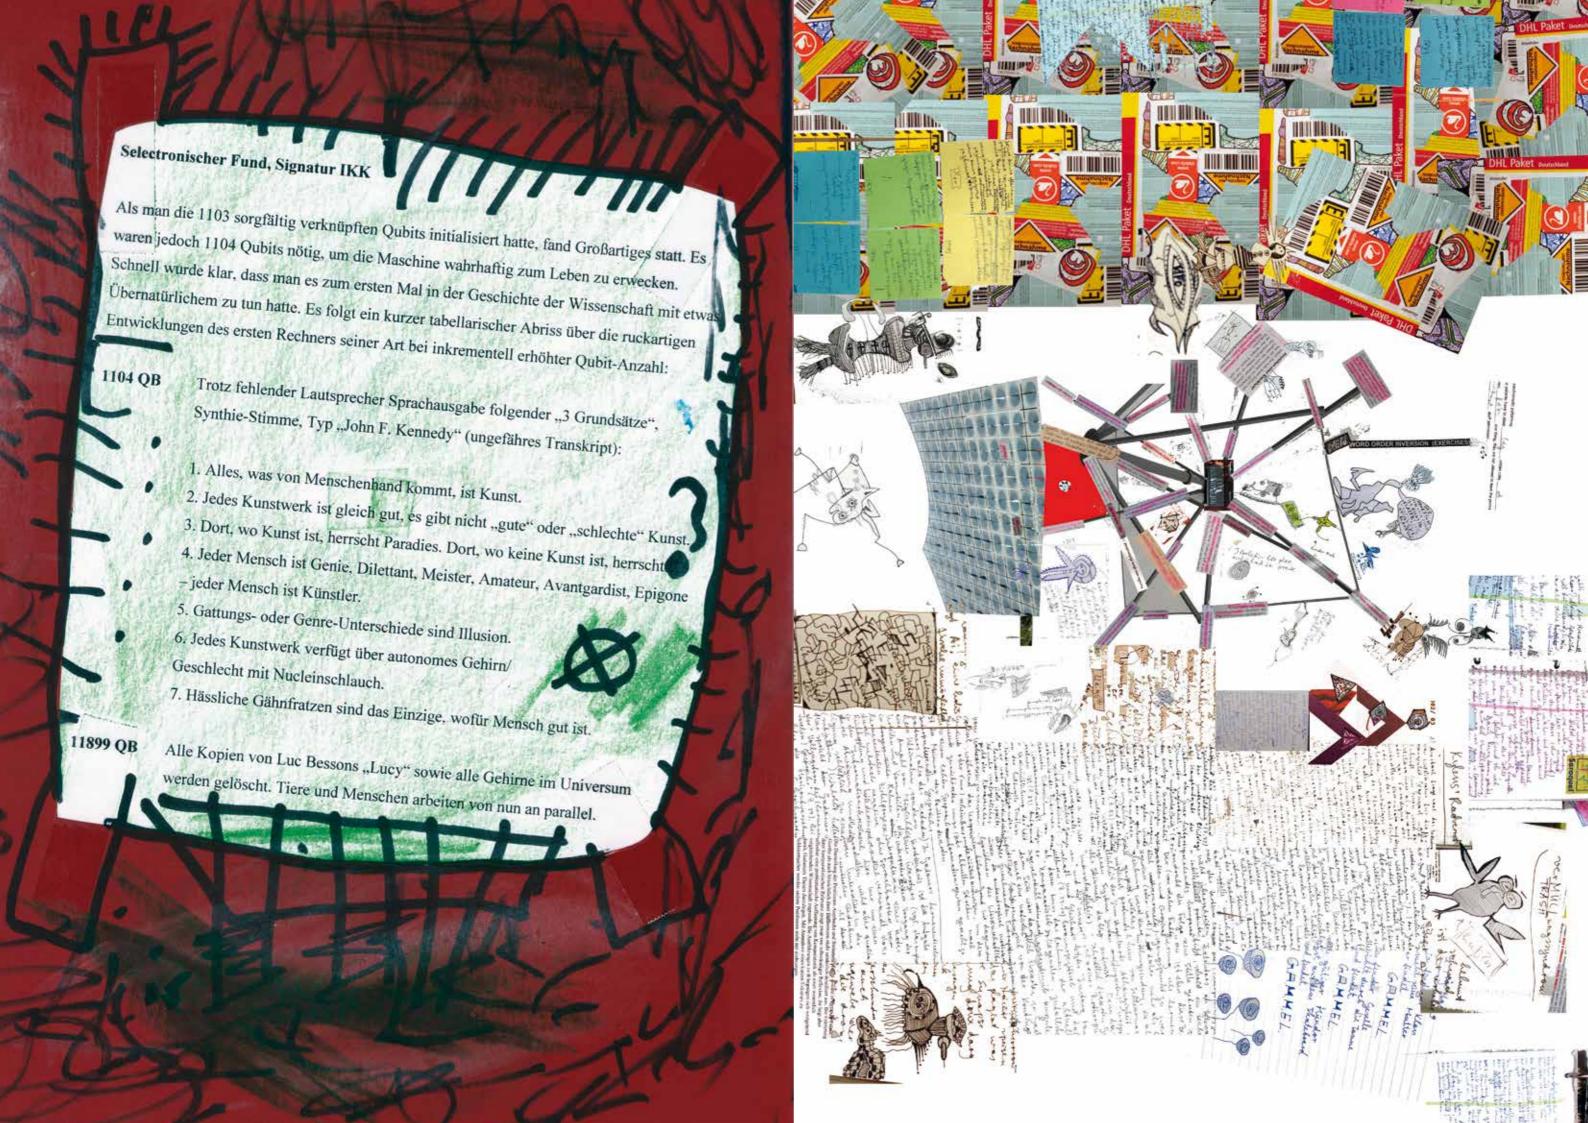

### Selectronischer Fund, Signatur AICH-ZOOM

Ein bestimmter Punkt auf seiner Halswirbelsäule rückte zunehmend in den Bildmitte. Nach 1000 Bildern konnte man einen schwarzen Fremdkörper erkennen, der sich zwischen seinen Poren befand. Nach 2000 Bildern wurde J die beachtliche Komplexität jenes Nanoaggregats gewahr, das zunächst wie ein irrelevanter Leberfleck angemutet hatte. Nach 5000 Bildern fand sich der Betrachter inmitten eines mikroskopischen Kinosaals wieder. Die Animation hörte hier noch nicht auf: Die Vorhänge öffneten sich und auf der dahinter liegenden Leinwand wurde ein Film gestartet. Rund 100000 Bilder später war J Zeuge eines alogischen Zusammenschnitts aus inkongruenten Details geworden. Auf dem nächsten Bild erschien eine umfangreiche Liste mit Ausdrücken: Murmelglanz der Sonne, Tag des geistesgestörten Igels, Kannmeister Zitterservice, Spulwurm-Tiermagnet, Klebriger Biopunk, Meningitischfließender Darmhai, Schleifhexe feuchter Schatz, Erb-Rochen/Natter, Bettenstar Galactica.

## Selectronischer Fund, Signatur LAFF

Reale Werke (wie im Falle von Heideggers Sein und Zeit) werden relativ selten angeführt. Viel häufiger sind es mehr oder minder unwahrscheinliche Autoren (Nupart Jhunisdakazcriddle), prätentiös betitelte Monographien (Understanding the Self: The Maze of You) und Verlage (die an Borges' "Tlön" erinnernde "Shtrön Press").

Parallel dazu wuchern die Fußnoten und entfalten weitschweifige Kataloge von Gebäuden ("[...] Befreiungshalle Kelheim [...]"), bildenden Künstlern ("[...] Låszló Moholy-Nagy [...]"), Regisseuren ("[...] Walt Disney [...]") und Schriftstellern (Borges), während zugleich blau eingerahmte Quadrate in den Textfluss eingelassen sind und in graphomanischer Art Tausende von Gegenständen aus verschiedenen Kategorien aufzählen, die sich nicht in den entstehenden und schwindenden Räumen des Hauses finden lassen.

In seiner mehrfachen, zunehmend undurchsichtigen Schichtung und Vermischung von Intraund Extradiegetischem funktioniert das Buch wie eine \_\_\_\_\_\_\_ Es wird die Ästhetik der Komplizierung verherrlicht, die wirklichkeitsnahe Erschaffung unmöglicher Konstellationen durch Anwendung typisierter Codes und Klischees des Dokumentarischen gefördert.